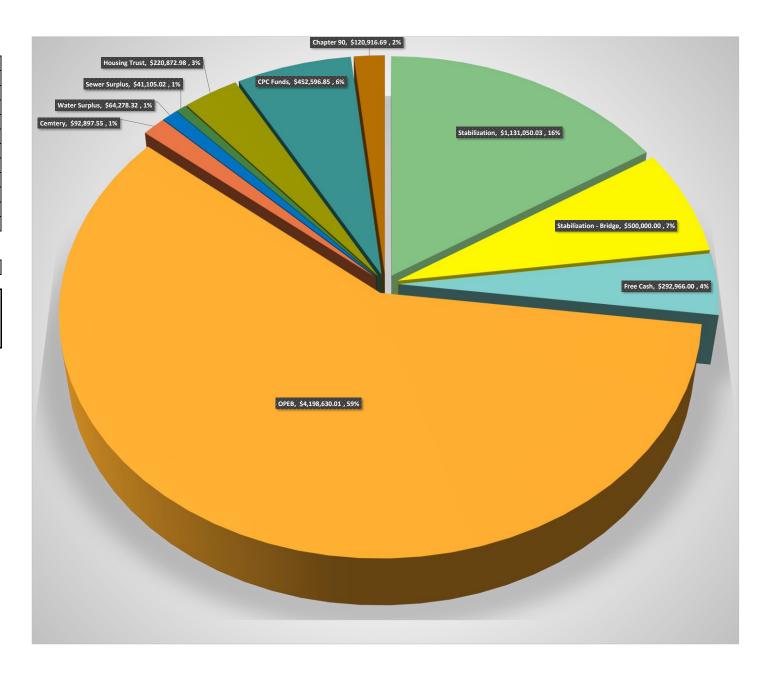

## Stabilization

|                        | Acc | count Balance |  |
|------------------------|-----|---------------|--|
| Stabilization          | \$  | 1,131,050.03  |  |
| Stabilization - Bridge | \$  | 500,000.00    |  |
| Free Cash              | \$  | 292,966.00    |  |
| OPEB                   | \$  | 4,198,630.01  |  |
| Cemtery                | \$  | 92,897.55     |  |
| ARPA                   | \$  | =             |  |
| Surplus Overlay        | \$  | =             |  |
| Water Surplus          | \$  | 64,278.32     |  |
| Sewer Surplus          | \$  | 41,105.02     |  |
| Housing Trust          | \$  | 220,872.98    |  |
| CPC Funds              | \$  | 452,596.85    |  |
| Chapter 90             | \$  | 120,916.69    |  |

## Balance

\$ 7,115,313.45

Stabilization + Free Cash \$ 1,424,016.03 16.87%

Page 1 Remaining Balances