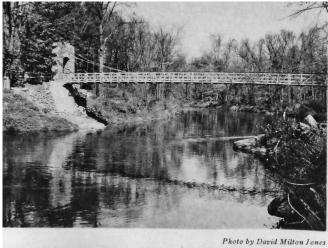

\$1,000 of a qualifying property tax bill.

Fiscal Year 2020 donations from generous taxpayers brought the total amount available for distribution to \$12,835.32. Nine residents received a total of \$5,350.00 in Real Estate tax relief through this program.

Please contact anyone on the Committee if you know of a person who would benefit from the thoughtfulness of the many very generous donators. We will be happy to assist in the application process.

Applications are available in the Assessor's office and will be accepted until March 1 for the current year taxes. Remember the first half taxes need to be paid to qualify. Please call any Committee member if you have any questions.

> Respectfully submitted, MARIA CARR BETH McCORMACK HELEN McCORMICK GARY PITNEY TAMMY TOUPONCE KAREN WILLIAMS



Memorial Bridge

Courtesy of the Stockbridge Library Historical Collection

MEMORIAL BRIDGE STOCKBRIDGE, MASS. to carry the Trail from Laurel Hill across the Housatonic

Ice Glen. Laura's Tower Burgoyne's Pass and the Ski Trails

# Southern Berkshire District Department of Veterans' Services

To the Honorable Board of Selectmen:

Thank you for allowing me to service the member towns, their veterans, and widows. We have made great strides in reaching out to our veterans in our local area, letting them know the various services available to them from Elderly Services, Community Actions and also the local senior centers. During FY 2020 we have seen a slight decrease in all areas of operation and currently have 42 active Chapter 115 claims.

Chapter 115 Submissions and Return from the State: