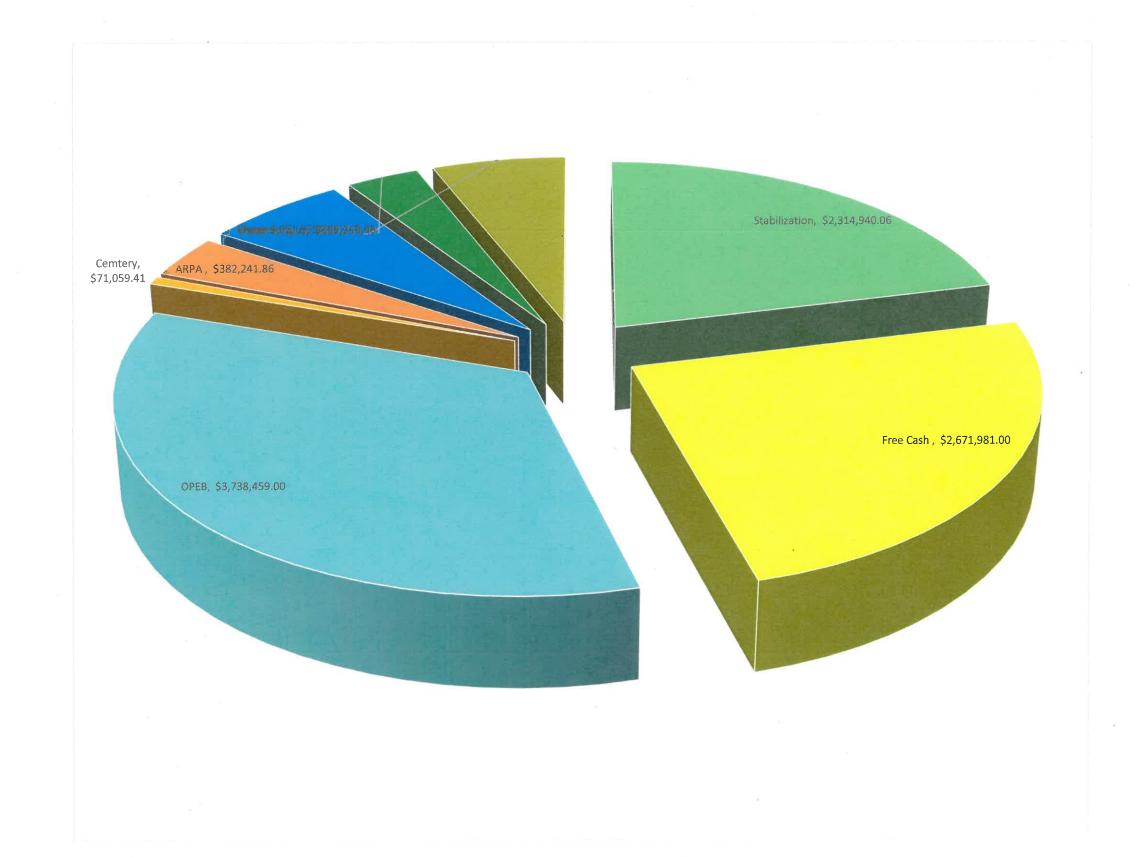

|                 | Δς | count Balance |
|-----------------|----|---------------|
|                 |    |               |
| Stabilization   | \$ | 2,314,940.06  |
| Free Cash       | \$ | 2,671,981.00  |
| OPEB            | \$ | 3,738,459.00  |
| Cemtery         | \$ | 71,059.41     |
| ARPA            | \$ | 382,241.86    |
| Surplus Overlay | \$ | _             |
| Water Surplus   | \$ | 687,358.43    |
| Sewer Surplus   | \$ | 358,749.08    |
| Chapter 90      | \$ | 654,907.42    |
| CPC             | \$ | 683,453.20    |