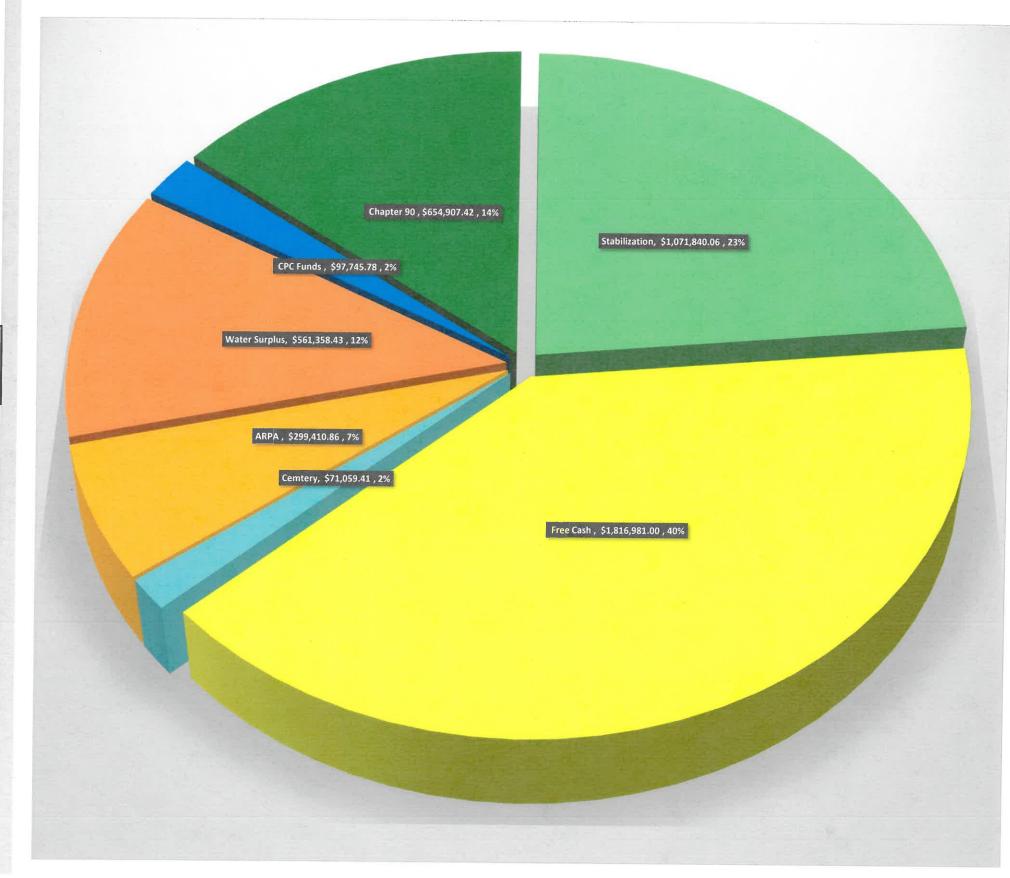

|                 | Δς | count Balance |
|-----------------|----|---------------|
|                 |    |               |
| Stabilization   | \$ | 2,314,940.06  |
| Free Cash       | \$ | 2,671,981.00  |
| OPEB            | \$ | 3,738,459.00  |
| Cemtery         | \$ | 71,059.41     |
| ARPA            | \$ | 382,241.86    |
| Surplus Overlay | \$ | _             |
| Water Surplus   | \$ | 687,358.43    |
| Sewer Surplus   | \$ | 358,749.08    |
| Chapter 90      | \$ | 654,907.42    |
| CPC             | \$ | 683,453.20    |