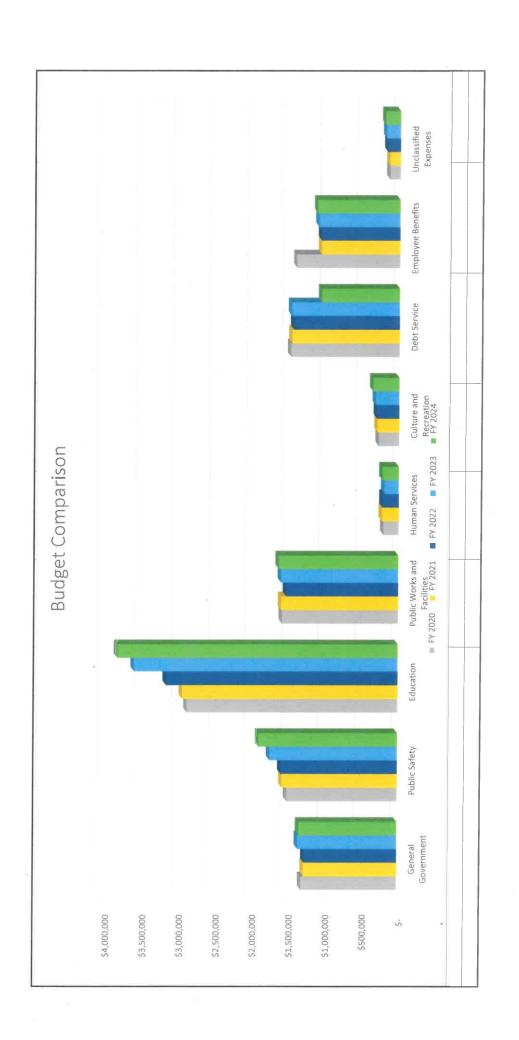

|                                                                                                                                                                                                                                                                                                  |                                                                                                                                                                                                                        |                                                                                                                                    |                                                                                            |



| <u>General Government</u>              | 2020         |                   | 2020         |              | FY 2021     |              | FY 2021 |    | FY 2022     |               | FY 2022  |              | FY 2023     | FY 2023  |      | FY 2023      |          | <u> Difference</u> |
|----------------------------------------|--------------|-------------------|--------------|--------------|-------------|--------------|---------|----|-------------|---------------|----------|--------------|-------------|----------|------|--------------|----------|--------------------|
| Valentin                               | Appropriati  |                   | Expended     |              | propriation |              | pended  |    | propriation | _             | pended   |              | propriation | Ex